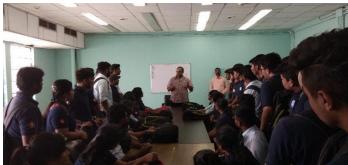

# Brief report on industrial training undergone at various organization for a period more than two week for 2017 Pass-out batch

To fulfill the gap between industry and academics, students have been undergone industrial training for more than two week at various organizations as NHPC Kalijhora, DVC Andal, Jaldhaka Hydel Project, DSP Durgapur, PGCIL Patna, NTPC Farakka, NHPC Rambi, BARC Mumbai, ONGC Agartala, WBSEDCL, NTPC Kahalgaon etc. Further students have also been undergone PLC training at Siliguri Institute of Technology. This industrial visit mainly presents an overview/layout of a typical power station, different components of a power station, working of different components, control panel, protection and safety measures etc.

- On reporting students have been briefed the typical layout of the power station which
  indicates total installed capacity, different components and the necessary safety measures
  to be taken during operation and maintenance of the same.
- In the next period students have been entitled to visit throughout the plant where they
  have seen different bus-bars, feeders, circuit breakers, isolators, power transformers,
  instrument transformers, capacitors, reactors, insulators, lightning arresters etc.
- After visiting the plant students acquired a knowledge regarding the kind of circuit breaker used for such particular applications, maintenance of different electrical equipment's such as transformers, reactors, relays, circuit breakers etc. and detailed commissioning.
- While visiting the control panel students are entitled to monitor the PLC/SCADA based industrial automation and control circuit panel from where the total system is getting controlled precisely.
- As per the feedback received from the students end the industrial visit was fruitful and highly appreciable for the students and they gathered a remarkable working experience out of the training undergone.
- In most of the places students have been motivated to participate in such a training program.