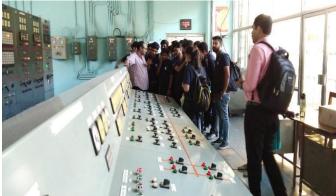

# Brief report on industrial training undergone at various organization for a period more than two week for 2017 Pass-out batch

To fulfill the gap between industry and academics, students have been undergone industrial training for more than two week at various organizations as NHPC Kalijhora, DVC Andal, Jaldhaka Hydel Project, DSP Durgapur, PGCIL Patna, NTPC Farakka, NHPC Rambi, BARC Mumbai, ONGC Agartala, WBSEDCL, NTPC Kahalgaon etc. Further students have also been undergone PLC training at Siliguri Institute of Technology. This industrial visit mainly presents an overview/layout of a typical power station, different components of a power station, working of different components, control panel, protection and safety measures etc.

- On reporting students have been briefed the typical layout of the power station which
  indicates total installed capacity, different components and the necessary safety measures
  to be taken during operation and maintenance of the same.
- In the next period students have been entitled to visit throughout the plant where they
  have seen different bus-bars, feeders, circuit breakers, isolators, power transformers,
  instrument transformers, capacitors, reactors, insulators, lightning arresters etc.
- After visiting the plant students acquired a knowledge regarding the kind of circuit breaker used for such particular applications, maintenance of different electrical equipment's such as transformers, reactors, relays, circuit breakers etc. and detailed commissioning.
- While visiting the control panel students are entitled to monitor the PLC/SCADA based industrial automation and control circuit panel from where the total system is getting controlled precisely.
- As per the feedback received from the students end the industrial visit was fruitful and highly appreciable for the students and they gathered a remarkable working experience out of the training undergone.
- In most of the places students have been motivated to participate in such a training program.