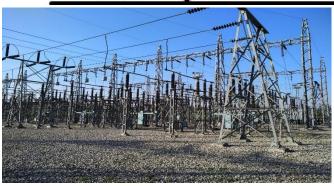

# Brief report on industrial training undergone at various organization for a period more than two week for 2017 Pass-out batch

To fulfill the gap between industry and academics, students have been undergone industrial training for more than two week at various organizations as NHPC Kalijhora, DVC Andal, Jaldhaka Hydel Project, DSP Durgapur, PGCIL Patna, NTPC Farakka, NHPC Rambi, BARC Mumbai, ONGC Agartala, WBSEDCL, NTPC Kahalgaon etc. Further students have also been undergone PLC training at Siliguri Institute of Technology. This industrial visit mainly presents an overview/layout of a typical power station, different components of a power station, working of different components, control panel, protection and safety measures etc.

- On reporting students have been briefed the typical layout of the power station which
  indicates total installed capacity, different components and the necessary safety measures
  to be taken during operation and maintenance of the same.
- In the next period students have been entitled to visit throughout the plant where they
  have seen different bus-bars, feeders, circuit breakers, isolators, power transformers,
  instrument transformers, capacitors, reactors, insulators, lightning arresters etc.
- After visiting the plant students acquired a knowledge regarding the kind of circuit breaker used for such particular applications, maintenance of different electrical equipment's such as transformers, reactors, relays, circuit breakers etc. and detailed commissioning.
- While visiting the control panel students are entitled to monitor the PLC/SCADA based industrial automation and control circuit panel from where the total system is getting controlled precisely.
- As per the feedback received from the students end the industrial visit was fruitful and highly appreciable for the students and they gathered a remarkable working experience out of the training undergone.
- In most of the places students have been motivated to participate in such a training program.