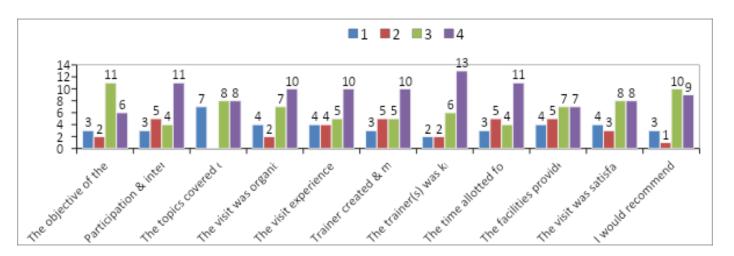

sed all the quarries properly.
- ☐ The attendance record of the students throughout the visit was satisfactory.
- □ As per the feedback received from the students end the industrial visit was fruitful and highly appreciable for the students and the instructor has demonstrated all the necessary topics in a healthy manner.
- ☐ The visit continued with 62 students from 2<sup>nd</sup> year of Electrical Engineering Department.
- □ Prof. Subhojit Dawn, Prof. Indrajit Koley, Prof. Nirban Chakraborty, Mrs. Rubi Kumari, Mr. Debabrata Das accompanied the students from the Department of Electrical Engineering, Siliguri Institute of Technology.

H.O.D

Department of Electrical Engineering

Jt- coordinators
Training and Placement subcommittee,
Department of Electrical Engineering

Feedback analysis:





# SILIGURI INSTITUTE OF TECHNOLOGY ELECTRICAL ENGINEERING

### Some Glimpses during the industrial visit

















# SILIGURI INSTITUTE OF TECHNOLOGY ELECTRICAL ENGINEERING





### SILIGURI INSTITUTE OF TECHNOLOGY ELECTRICAL ENGINEERING

### Brief Report on industrial visit at N.H.P.C, T.L.D.P. IV on 16/04/2019 with 2nd year 2021 pass out students.

An one day industrial visit has been conducted at N.H.P.C, T.L.D.P. IV on 16/04/2019 with 4th semester 2021 pass out Electrical Engineering students to meet the gap between industry and academics. Industrial visit helps students gain firsthand information regarding functioning of the industry, provides an opportunity to plan, organize and engage in active learning experiences both inside and outside, provides an insight into the rea