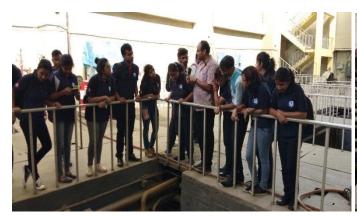

# Brief report on industrial training undergone at various organization for a period more than two week for 2017 Pass-out batch

To fulfill the gap between industry and academics, students have been undergone industrial training for more than two week at various organizations as NHPC Kalijhora, DVC Andal, Jaldhaka Hydel Project, DSP Durgapur, PGCIL Patna, NTPC Farakka, NHPC Rambi, BARC Mumbai, ONGC Agartala, WBSEDCL, NTPC Kahalgaon etc. Further students have also been undergone PLC training at Siliguri Institute of Technology. This industrial visit mainly presents an overview/layout of a typical power station, different components of a power station, working of different components, control panel, protection and safety measures etc.

- On reporting students have been briefed the typical layout of the power station which
  indicates total installed capacity, different components and the necessary safety measures
  to be taken during operation and maintenance of the same.
- In the next period students have been entitled to visit throughout the plant where they
  have seen different bus-bars, feeders, circuit breakers, isolators, power transformers,
  instrument transformers, capacitors, reactors, insulators, lightning arresters etc.
- After visiting the plant students acquired a knowledge regarding the kind of circuit breaker used for such particular applications, maintenance of different electrical equipment's such as transformers, reactors, relays, circuit breakers etc. and detailed commissioning.
- While visiting the control panel students are entitled to monitor the PLC/SCADA based industrial automation and control circuit panel from where the total system is getting controlled precisely.
- As per the feedback received from the students end the industrial visit was fruitful and highly appreciable for the students and they gathered a remarkable working experience out of the training undergone.
- In most of the places students have been motivated to participate in such a training program.